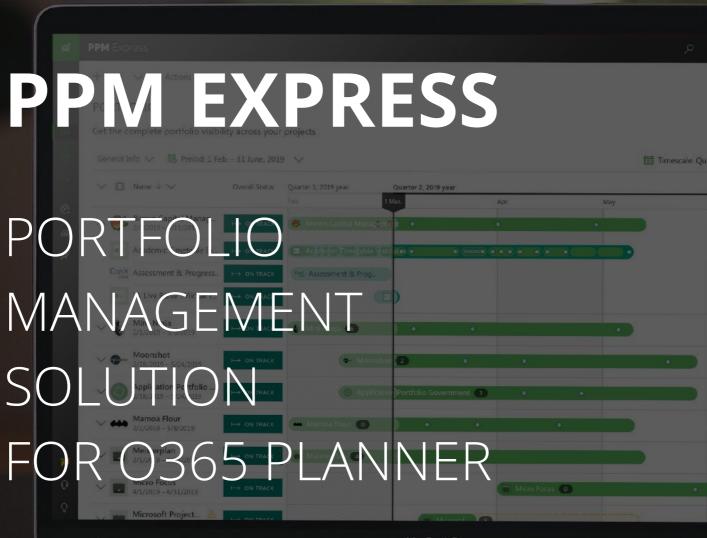

M PPM Express

www.ppm.express

MacBook Pro

# When Things Get Challenging

- 1 Do you have a registry for all projects that you manage in Microsoft Planner, where all the statuses and other progress information are just one click away?
- 2 How much time do you spend in meetings and communication with PMs and technical teams to receive daily, weekly, monthly updates as to how the plans are going?
- **3** Can you tell within 30 seconds which of your Planner projects are on track, and which are late?