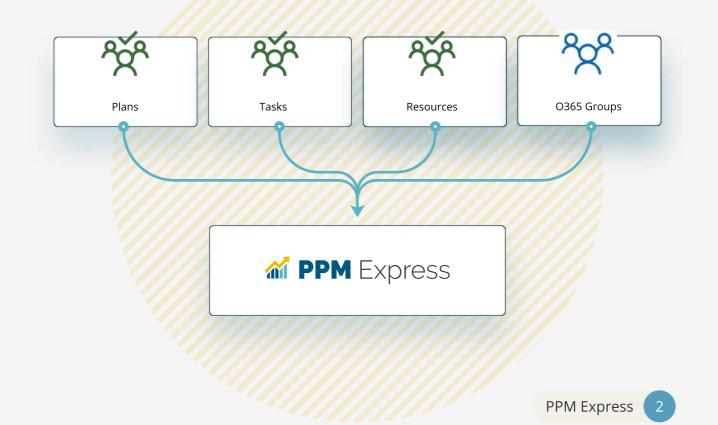

# MS Planner Portfolio Management with PPM Express

- Connect your plans, import resources, define portfolios and track the "big picture"
- See aggregated project and team information across teams, departments and divisions
- Manage statuses, releases, risks and issues in one place
- Support hybrid and agile, modern and traditional portfolio management practices

## **Import Plans & Resources**

PPM Express provides portfolio and resource management capabilities for Office 365 Planner and allows to see and manage the workload of Planner resources.