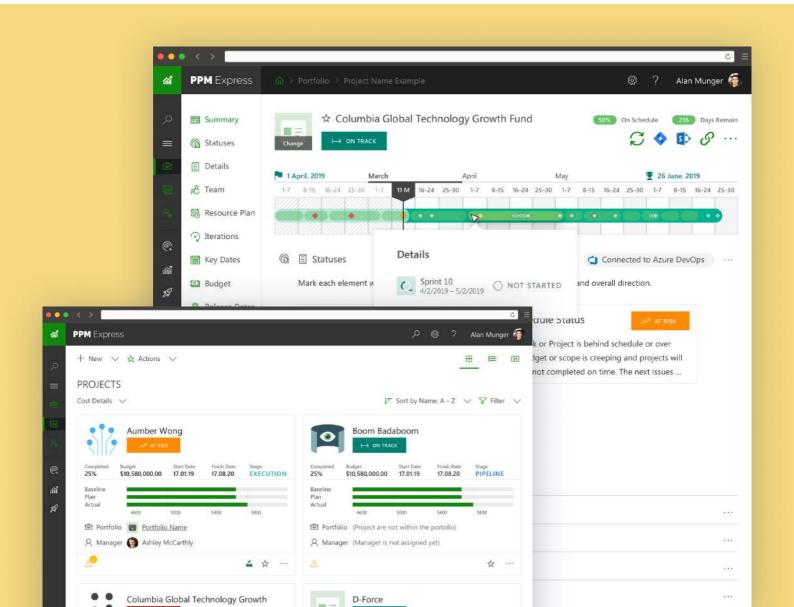

## MANAGE STATUSES AT EASE

TRANSFORM YOUR BUSINESS

View and manage statuses and progress of all your projects in one place, group your plans into portfolios and employ high-level management practices. No more requests for status updates, milestone/iteration updates or risk estimations from project managers.

### UNIFIED PPM REPORTING

Establish unified reporting for all projects in organization without extra bureaucracy burden for your teams. Unified statuses, standardized project configuration and project details.